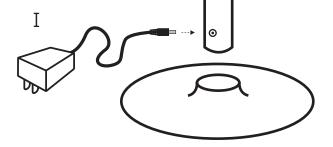

#### **Operation**

- 1. Charge internal battery using Adaptor (I). Battery lasts 6 8 hours on a full 8 hour charge.
- 2. Push SPEED button to regulate color phasing between Slow, Medium and Fast.
- 3. Push ON/OFF button to turn LEDs on and off.
- 4. Push HOLD button to pause LEDs on specific color.

### **Part List**

- 1 Table Top (A)
- 4 Screws (B)
- 4 Washers (C)
- 1 LED Mechanism (D)
- 1 Metal Pole for LED (E)
- 4 Bolts (F)
- 1 Metal Pole for Charge (G)
- 1 Base (H)
- 1 Adapter 6Vac 500 mA (I)

G