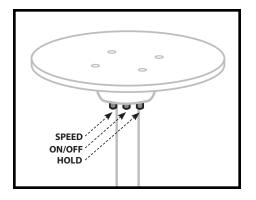

#### **Operation**

- 1. Charge internal battery using Adaptor (I). Battery lasts 6 8 hours on a full 8 hour charge.
- 2. Push SPEED button to regulate color phasing between Slow, Medium and Fast.
- 3. Push ON/OFF button to turn LEDs on and off.
- 4. Push HOLD button to pause LEDs on specific color.