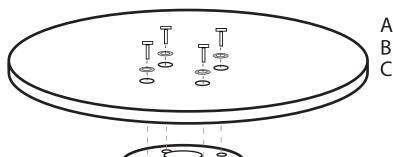

### **Assembly**

- 1. Place Metal Pole (G) into Base (H).
- 2. Insert LED mechanism (D) into Metal Pole (E) and slide wire to the bottom of the pole.
- 3. Connect wire from Metal Pole (G) with wire from Metal Pole (E). Screw both Metal Poles together.
- 4. Place Table Top (A) over LED Mechanism (D) and Metal Pole (E).
- 5. Secure by placing Screws (B) and Washers (C) into Table Top (A). Fasten Screws (B) and Bolts (F).

### **Part List**

- 1 Table Top (A)
- 4 Screws (B)
- 4 Washers (C)
- 1 LED Mechanism (D)
- 1 Metal Pole for LED (E)
- 4 Bolts (F)
- 1 Metal Pole for Charge (G)
- 1 Base (H)
- 1 Adapter 6Vac 500 mA (I)

G