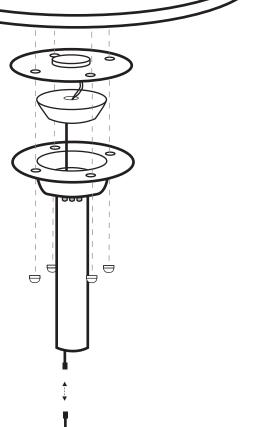

### **Assembly**

- 1. Place Metal Pole (G) into Base (H).
- 2. Insert LED mechanism (D) into Metal Pole (E) and slide wire to the bottom of the pole.
- 3. Connect wire from Metal Pole (G) with wire from Metal Pole (E). Screw both Metal Poles together.
- 4. Place Table Top (A) over LED Mechanism (D) and Metal Pole (E).
- 5. Secure by placing Screws (B) and Washers (C) into Table Top (A). Fasten Screws (B) and Bolts (F).

### **Part List**

- 1 Table Top (A)
- 4 Screws (B)
- 4 Washers (C)
- 1 LED Mechanism (D)
- 1 Metal Pole for LED (E)
- 4 Bolts (F)
- 1 Metal Pole for Charge (G)
- 1 Base (H)
- 1 Adapter 6Vac 500 mA (I)

G

D

Ε

F

Η